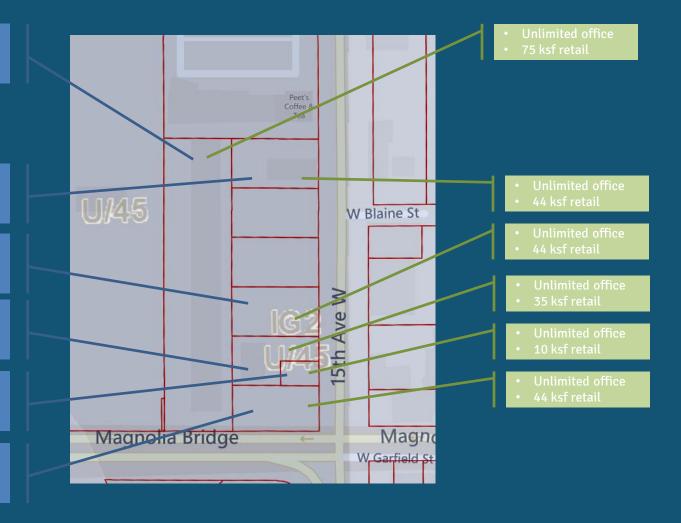

#### IG2 designation (existing)

- 25 ksf office
- 25 ksf retail (compared to 79 ksf lot)

- 25 ksf office
- 25 ksf retail (not practical on 18 ksf lot)
- 25 ksf office
- 25 ksf retail (not practical on 18 ksf lot)
- 25 ksf office
- 25 ksf retail (not practical on 14 ksf lot)
- 25 ksf office
- 25 ksf retail (not practical on 4 ksf lot)
- 25 ksf office
- 25 ksf retail (not practical on 18 ksf lot)