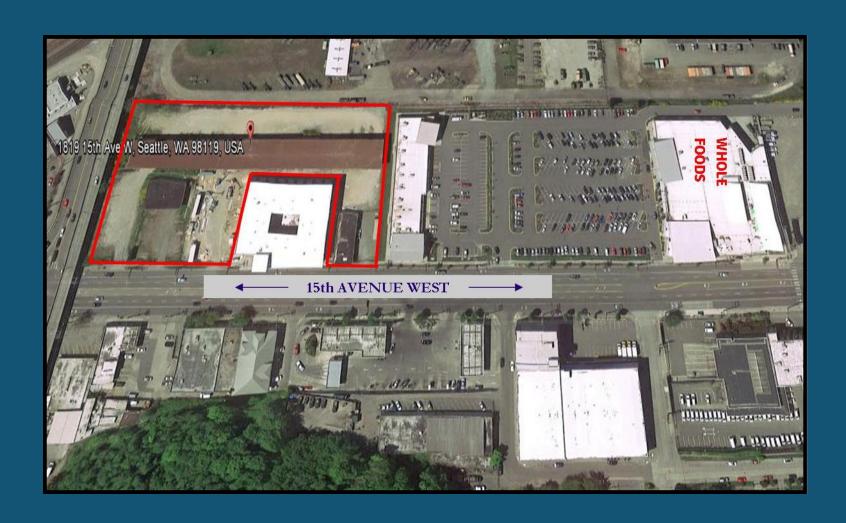

ITEM NO: \_6e\_Supp\_\_\_\_

DATE OF

MEETING: November 11, 2014

# Tsubota Steel Site Surplus Resolution & Proposed Sale



## Site Map



#### IG2 designation (existing)

- 25 ksf office
- 25 ksf retail (compared to 79 ksf lot)

- 25 ksf office
- 25 ksf retail (not practical on 18 ksf lot)
- 25 ksf office
- 25 ksf retail (not practical on 18 ksf lot)
- 25 ksf office
- 25 ksf retail (not practical on 14 ksf lot)
- 25 ksf office
- 25 ksf retail (not practical on 4 ksf lot)
- 25 ksf office
- 25 ksf retail (not practical on 18 ksf lot)



### Background

2005 Acquisition

2011 Request for Proposal

- 2014 Request for Offers
  - Appraisal
  - Offers to buy "as is, where is"

#### Purchase & Sale – Key Terms

- Buyer
  - TRF Pacific, LLC or its assigns
- Purchase Price
  - -\$7.2 million

- Property Condition
  - "As is, where is"
  - Release

#### Purchase & Sale – Key Terms

- Environmental Contingency
  - Voluntary clean-up p